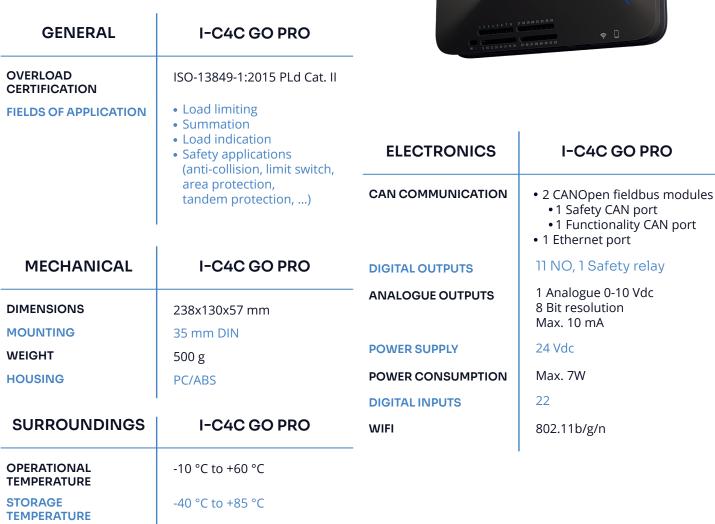

## i-C4C GO PRO Safety for hoists

The i-C4C GO PRO is a cutting-edge hoisting equipment controller offering integrated intelligence. It provides improved operational safety and certified overload protection, PLd. The controller has customizable functionalities and seamless integration of new features. It enhances situational awareness through remote sensors and equipment control. With its Wi-Fi connectivity, the i-C4C GO PRO seamlessly connects to your smartphone, tablet or computer. It offers a user-friendly interface and adjustable functional parameters for convenient operation.