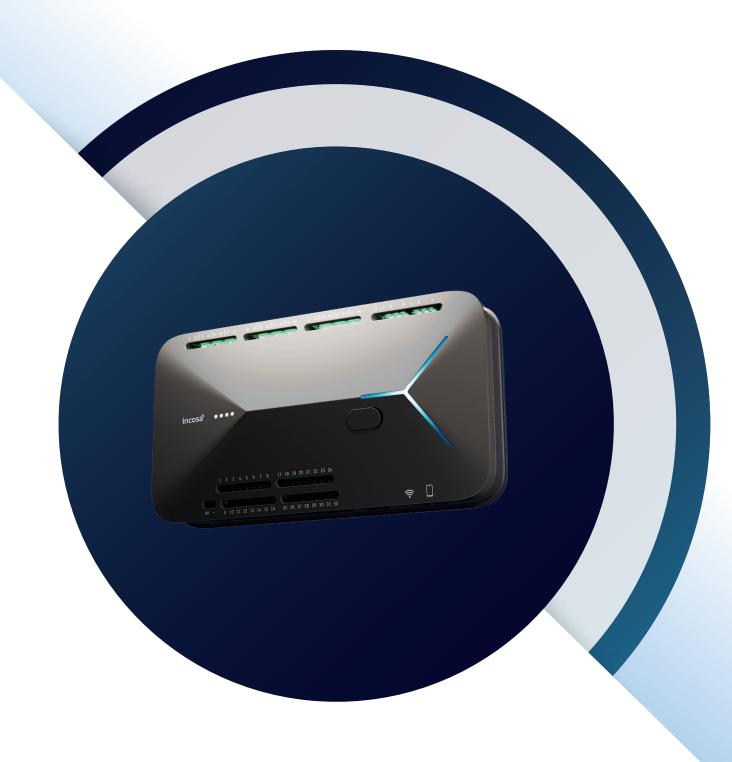

## i-C4C GO PRO

**Cutting-edge**hoisting intelligence

## i-C4C GO PRO Safety for hoists

The i-C4C GO PRO is a cutting-edge hoisting equipment controller offering integrated intelligence. It provides improved operational safety and certified overload protection, PLd. The controller has customizable functionalities and seamless integration of new features. It enhances situational awareness through remote sensors and equipment control. With its Wi-Fi connectivity, the i-C4C GO PRO seamlessly connects to your smartphone, tablet or computer. It offers a user-friendly interface and adjustable functional parameters for convenient operation.