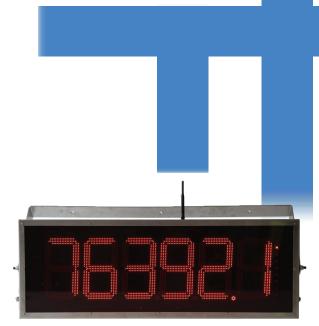

## VIX 170 Digital Display

These six-digit multi-purpose electronic LED displays for load indication applications are easy to install, as no calibration is required. Because of the many bright LED lights, readability is great even at larger distances.

DIGITS

**POWER SUPPLY** 

**WORKING TEMPERATURE** 

**STATUS INDICATORS** 

COMMUNICATION

• 6 digits comprised of red LEDs

• 170 mm height

• 90-240 VAC