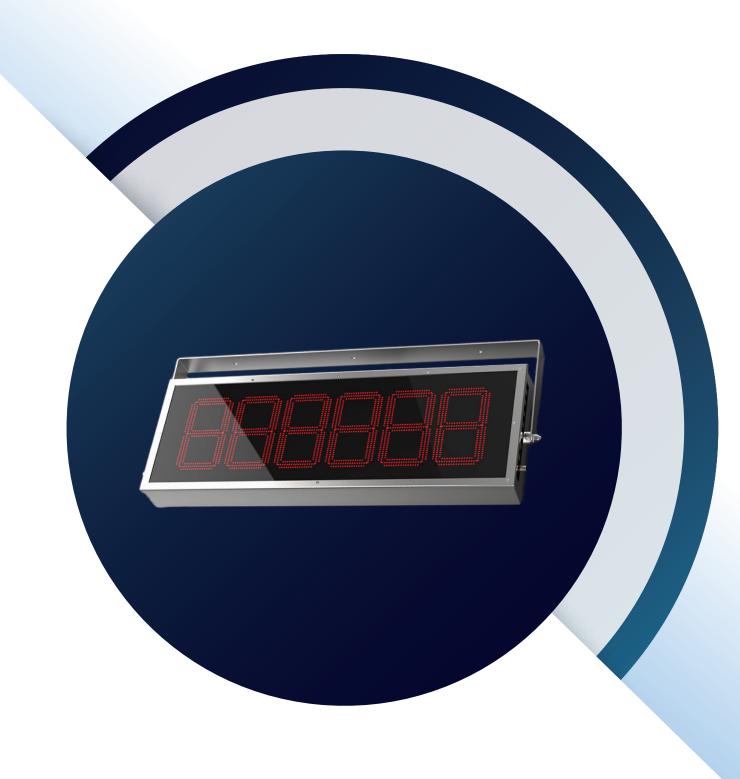

## VIX 170 Wireless Digital Display

## VIX 170 Digital Display

These six-digit multi-purpose electronic LED displays for load indication applications are easy to install, as no calibration is required. Because of the many bright LED lights, readability is great even at larger distances.

The VIX 170 can be connected to an I-C4C module through WI-FI or CAN. This digital solution ensures optimal accuracy.

|                 | VIX 170 INDOOR       | VIX 170 OUTDOOR      |
|-----------------|----------------------|----------------------|
| DIMENSIONS      | 750 x 265 x 75 mm    | 755 x 270 x 78 mm    |
| MOUNTING HANDLE | 780 x 225 x 50 mm    | 780 x 225 x 50 mm    |
| WEIGHT          | 5,15 kg / 11,35 lbs  | 8,45 kg / 18,63 lbs  |
| HOUSING         | Lightweight aluminum | Inox stainless steal |
| PROTECTION      | IP 53                | IP 67                |
|                 | 225 265              | 225 270              |